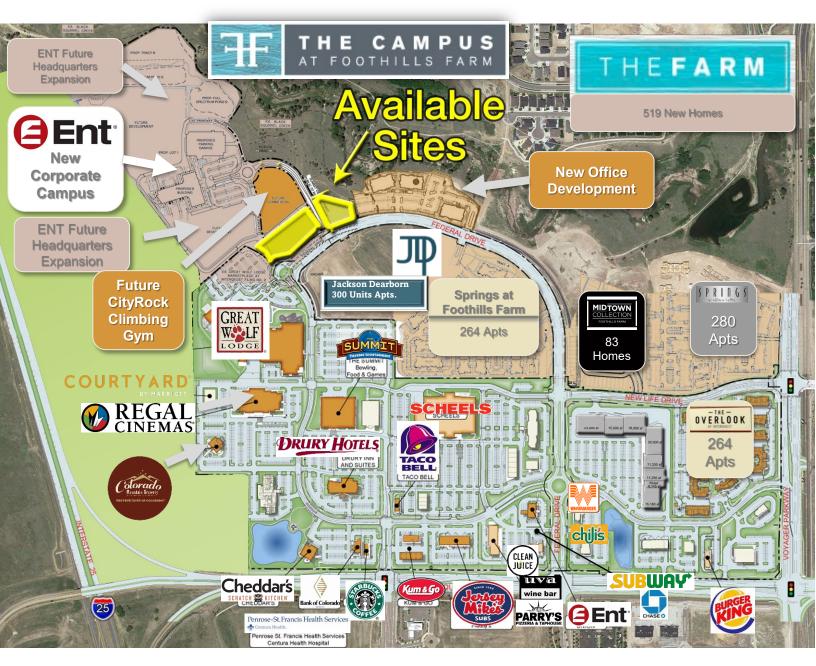

## The Campus at Foothills Farm – Available Sites

- The Campus at Foothills Farm is a commercial master plan located within the highly desirable InterQuest Corridor along I-25 in North Colorado Springs
- Benefit from proximity to major employers/retailers such as the ENT Credit Union's new corporate headquarters, Centura Health's new St. Francis InterQuest Hospital campus, In & Out's regional office & distribution facility, Great Wolf Lodge, Scheels, New Life Church & Pikes Peak State College

## **Contact Brokers for Pricing**

## **Craig A. Anderson**

+1 719 667 6875 anderson@highlandcommercial.com Michael Suggs +1 719 338 4555 suggs@highlandcommercial.com