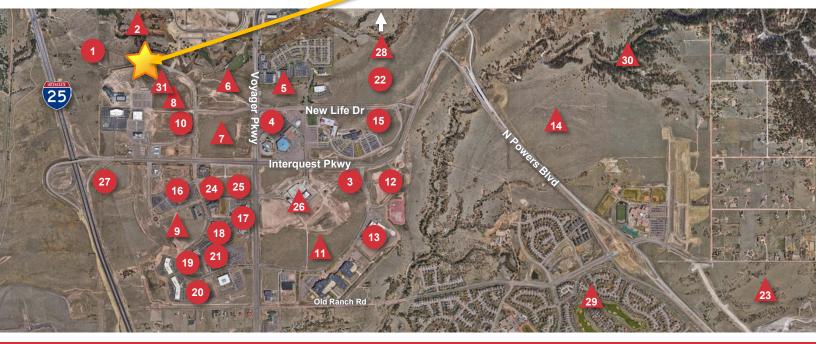

## Interquest Corridor – Live & Work

| 1 | _ | FNT | Credit | Union | 27 | AC   | 700+1       | Employees |
|---|---|-----|--------|-------|----|------|-------------|-----------|
|   |   |     | Orcuit | Onion |    | AO I | 1 1 0 0 1 1 |           |

- 2 - The Farm | 519 Homes
- 3 In 'N' Out Burgers | 26 AC | 300 Employees
- 4 - New Life Church | 10,000 Members
- 5 - Volta Apts | 200 Units
- 6 - Springs at Allison Valley Apts | 280 Units
- 7 - The Outlook at Interguest | 264 Units
- Springs at Foothills Farm Apts | 264 Units 8
- Falcon View Apts | 288 Units 9
- Scheels Sporting Goods | 220,000 SF 10 \_
- Victory Ridge Apts/Townhomes 900+ Units 11
- 12 - SAP Data Center
- 13 - Walmart Data Center
- North Fork at Briargate | Homes Complete 2021 14
- Pikes Peak State College | 18,604 Students 16 15
- Hampton Inn &Suites 16

- 17 -**Bal Seal Engineering** HomeAdvisor & Ford Credit Union 18 19 Data Direct Networks, Western Digital & JDS Uniphase 20 Philips \_ 21 \_ Lockheed Martin RMS 22 Flying Horse Business Campus (47 AC) 23 Cordera Development | 1,600 Units \_ 24 Marriott Spring Hill Suites \_ 25 -Tru by Hilton 26 Victory Ridge Development 27 Centura Health Care | 57 AC | Medical Campus \_ 28 Flying Horse Development | 2,200 units 29 Pine Creek Development | 1,400 Units \_ 30 Black Forest Area | 4,500+ Homes
- **Top Area Employers**

31

New Life Church 150 Employees 10,000 Members

Pikes Peak State College

Colorado Mountain Brewery 50 Employees

Elope, Inc 80+ Employees

**ENT Credit Union** 700+ Employees

100+ Employees 18,604 Students

The Summit InterQuest 80+ Employees

Spectranetics Corp (Philips) 500 Employees

Centura Health Care 200+ Employees

Bal Seal Engineering, Inc 75 Employees

Alliance Storage Technologies 50 Employees

Jackson Dearborn Partners

Ascend Clinic 50+ Employees

In 'N' Out Burgers 300 Employees

Cheddar's Scratch Kitchen 80 Employees

Quantum Corp 500 Employees

Cypress Semiconductor Corp 124 Employees

NAI Highland, LLC Commercial Real Estate Services. Worldwide Two North Cascade Avenue, Suite 300 Colorado Springs, CO 80903 +1 719 577 0044