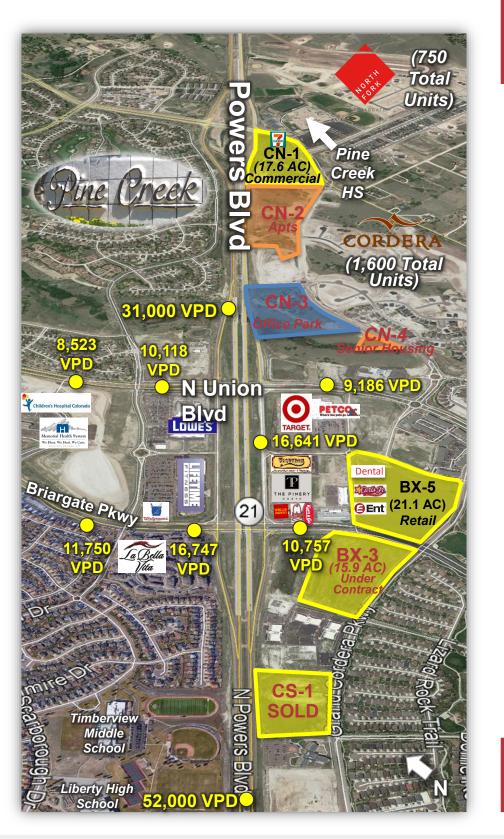

### **Property Features**

- Only two (2) parcels remaining:
  - CN-1: retail & office pad sites
  - BXE-5: retail pad sites
- Signalized intersections
- Benefits from proximity to Lowes, Super Target, Memorial Hospital North, Children's Hospital Colorado, King Soopers, Lifetime Fitness, The Pinery North, Petco & many other area retailers!
- Excellent visibility & access from Powers Blvd, Briargate Pkwy & Union Blvd
- Many possible uses including retail, office, medical office, hotel & entertainment
- Great opportunity to gain market share in underserved but growing market
- High traffic counts on Powers Blvd 52,000+ Vehicles per Day

CONTACT AGENTS FOR SPECIFIC SITE & PRICING INFORMATION