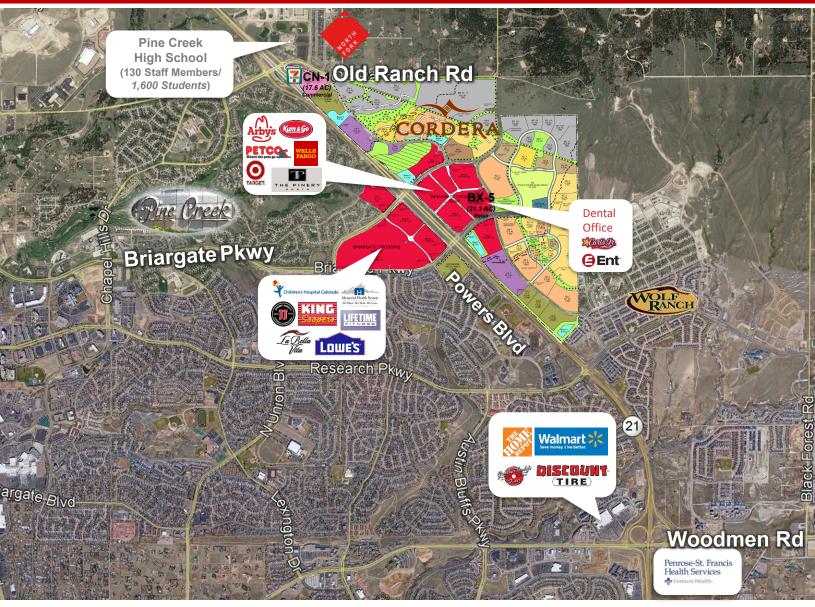

### **Property Features**

- Only two (2) parcels remaining:
  - CN-1: retail & office pad sites
  - BXE-5: retail pad sites
- Signalized intersections
- Benefits from proximity to Lowes, Super Target, Memorial Hospital North, Children's Hospital Colorado, King Soopers, Lifetime Fitness, The Pinery North, Petco & many other area retailers!
- Excellent visibility & access from Powers Blvd, Briargate Pkwy & Union Blvd
- Many possible uses including retail, office, medical office, hotel & entertainment
- Great opportunity to gain market share in underserved but growing market
- High traffic counts on Powers Blvd 52,000+ Vehicles per Day

CONTACT AGENTS FOR SPECIFIC SITE & PRICING INFORMATION